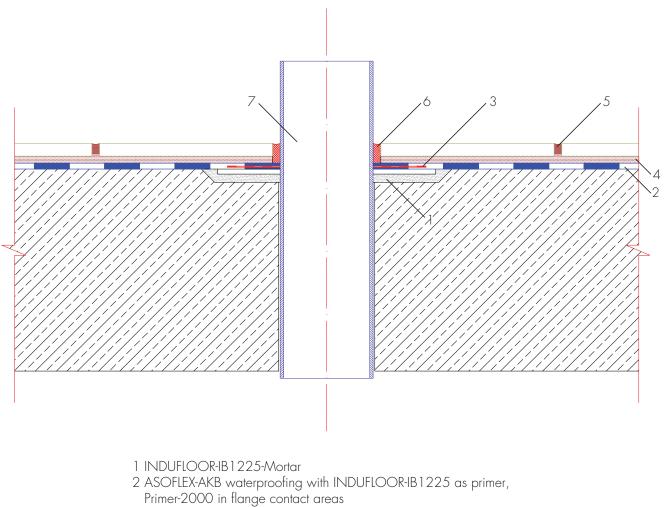

## **Technical Drawing 3.410.3**

Waterproofing of conduit pipe penetrations in industrial use, i.e. commerical kitchens, breweries, etc. - chemical resistance - Exposure class C

- 3 ASO-Joint-Sleeve-Floor embedded in waterproofing
- 4 ASODUR-EK98 tile adhesive
- 5 Tile joints grouted with ASODUR-EK98
- 6 ESCOSIL-2000 elastic sealant
- 7 Stainless steel pipe with flange

The purchaser's rights in regards to product quality are based on our sales and delivery terms. This technical description is strictly an example illustration and is not claimed to be exhaustive. It is the user's responsibility to consult local building codes and regulations before carrying out any product applications. This version is no longer valid with the publication of a new printed version. Always check our website for the most current valid version und www.schomburg.de/en.