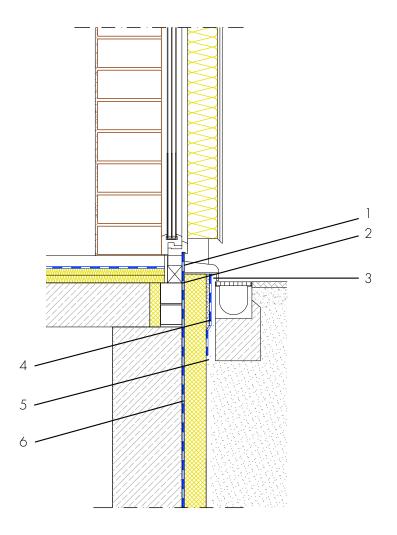

## Ground-level element, concrete basement with perimeter insulation

Single-shell masonry with composite thermal insulation system

- 1 Connection of ground-level element - ASO-Joint-Tape-2000-Sanitary connection of the ground-level element to the building waterproofing with a joint tape with self-adhesive strip
- 2 Waterproofing from spray water at the wall skirting - AQUAFIN-RB400 -Protection of the building envelope from damp and foreign matter
- 3 Building skirt render ASOCRET-M30 - Protection of the waterproofing from damage and visual design of the building skirt area
- 4 Moisture protection AQUAFIN-RB400 - Protection of the building skirt render from water penetration from behind
- 5 Protection of the waterproofing -Insulation, protection and drainage boards - Protects the waterproofing from damage
- 6 Building waterproofing in contact with the ground - AQUAFIN-RB400 - Two-layer waterproofing to protect the building envelope from moisture and water