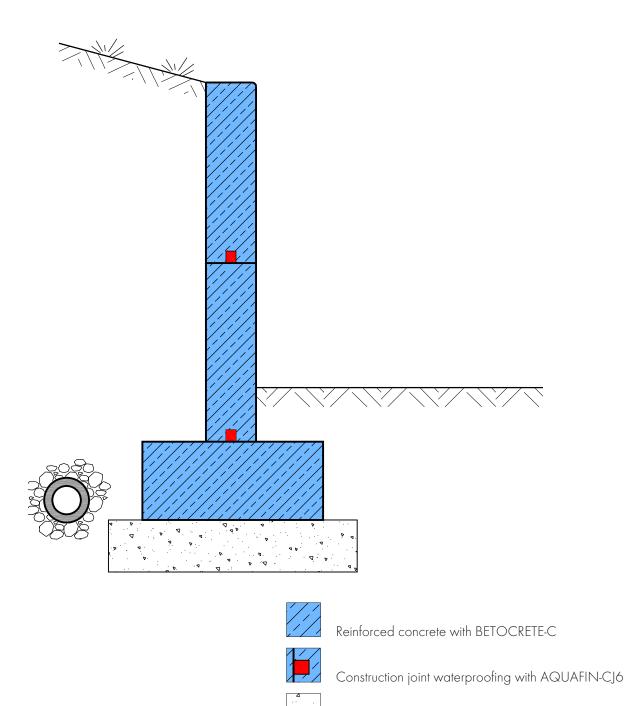

## Waterproofing a retaining wall

The purchaser's rights in regards to products quality are based on our sales and delivery terms. This technical drawing is strictly an example illustration and is not claimed to be exhautive. It is the user's responsibility to consult local building codes and regulations before carrying out any product applications. This version is no longer valid with the publication of a new version. Always check our website for the most current valid version under www.schomburg.com.

Blinding concrete