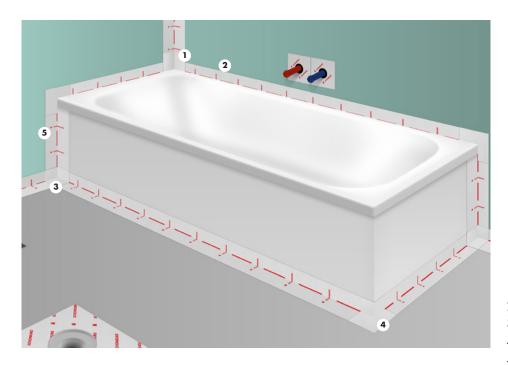

## Connection detail for waterproofing on bathtub or shower tray

- 1 ASO®-Connection-Seal-Corner-I
- 2 ASO<sup>®</sup>-Connection-Joint-Tape
- 3 ASO®-Corner-Gasket-I
- 4 ASO<sup>®</sup>-Corner-Gasket-A
- 5 ASO®-Joint-Tape-120
- 6 ASO®-Connection-Seal-Corner-Multi