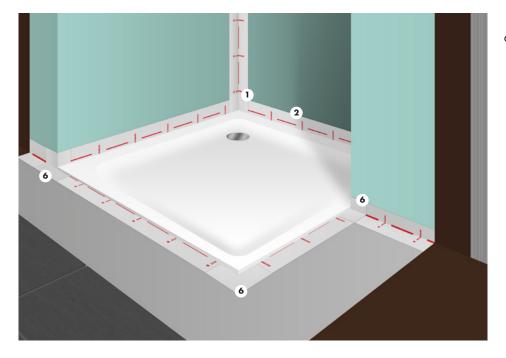

## Connection detail for waterproofing on bathtub or shower tray

- 1 ASO®-Connection-Seal-Corner-I
- 2 ASO<sup>®</sup>-Connection-Joint-Tape
- 3 ASO®-Corner-Gasket-I
- 4 ASO<sup>®</sup>-Corner-Gasket-A
- 5 ASO®-Joint-Tape-120
- 6 ASO®-Connection-Seal-Corner-Multi