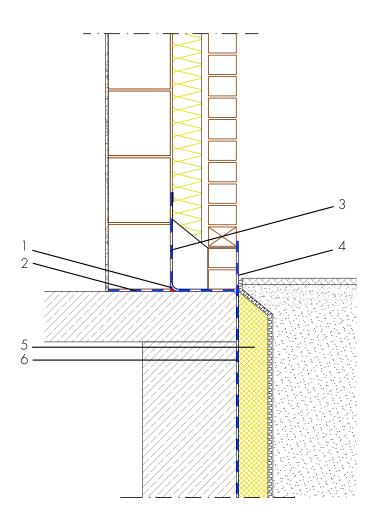

## New build skirting waterproofing, double-shell construction

- 1 Sealing cove radius 4-6 cm-ASOCRET-M30 - Sealing cove in the wall/base transition and all internal corners made of water-repellent mortar to accommodate the waterproofing
- 2 Horizontal barrier under walls AQUAFIN-RB400 – Protection from capillary rising water
- 3 Backing masonry waterproofing AQUAFIN-RB400 – Protection of the building envelope from damp and foreign matter
- 4 Waterproofing from spray water at the wall skirting - AQUAFIN-RB400 -Protection of the building envelope from damp and foreign matter
- 5 Protection of the waterproofing –
  Insulation, protection and drainage
  boards Protects the waterproofing from
  damage
- 6 Building waterproofing in contact with the ground - AQUAFIN-RB400 - Two-layer waterproofing to protect the building envelope from moisture and water