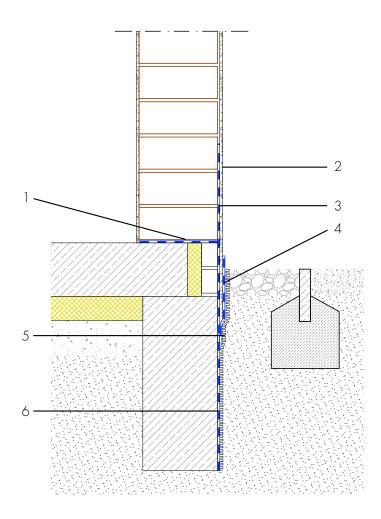

## New-build skirting waterproofing, without brick basement with building skirt render

Single-shell masonry, plastered

- 1 Horizontal barrier under walls AQUAFIN-RB400 – Protection from capillary rising water
- 2 Building skirt render ASOCRET-M30
  Protection of the waterproofing from damage and visual design of the building skirt area
- 3 Waterproofing from spray water at the wall skirting - AQUAFIN-RB400 -Protection of the building envelope from damp and foreign matter
- 4 Moisture protection AQUAFIN-RB400
  Protection of the building skirt render from water penetration from behind
- 5 Protection of the waterproofing Insulation, protection and drainage boards – Protects the waterproofing from damage
- 6 Building waterproofing in contact with the ground - AQUAFIN-RB400 - Two-layer waterproofing to protect the building envelope from moisture and water