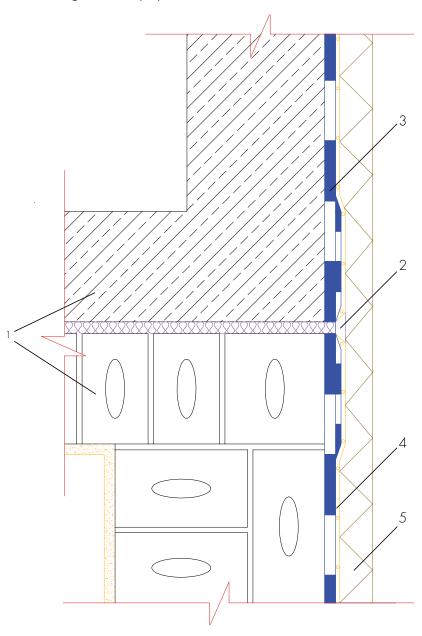

## **Technical Drawing 1.2.7**

## Movement joint waterproofing in a continuous bottom slab with COMBIFLEX®-High Build System

- According to factory specifications -

- 1 Masonry or reinforced concrete
- 2 Waterproofing in joint area with a flexible slurry and a suitable SCHOMBURG-Joint-Tape (see technical data sheet)
- 3 Waterproofing with COMBIFLEX-High Build System
- 4 ASO-Systemvlies-02 protective mesh
- 5 Waterproofing protection layer through suitable measures