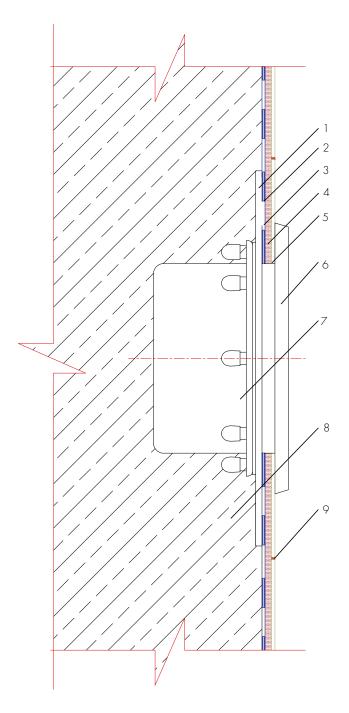

## Sealing of recesses / intersections with flange

|   |                             | Bathing water     |                                |
|---|-----------------------------|-------------------|--------------------------------|
|   |                             | per DIN 19643     | Brine and thermal<br>water     |
| ] | Stainless steel<br>flange   |                   | prime with<br>INDU-Primer-N    |
| 2 | ASO-Joint-Sleeve            |                   |                                |
| 3 | Bonded waterproof<br>system | Aquafin-RS300     | ASOFLEX-AKB                    |
| 4 | Thin-bed mortar             | UNIFIX-S3         | ASODUR-EK98                    |
| 5 | Tiles                       |                   |                                |
| 6 | Trim                        |                   |                                |
| 7 | Recess / intersection       |                   |                                |
| 8 | Concrete pool               |                   |                                |
| 9 | Grouting                    | HF05-Brillantfuge | asodur-ek98 /<br>Asodur-design |