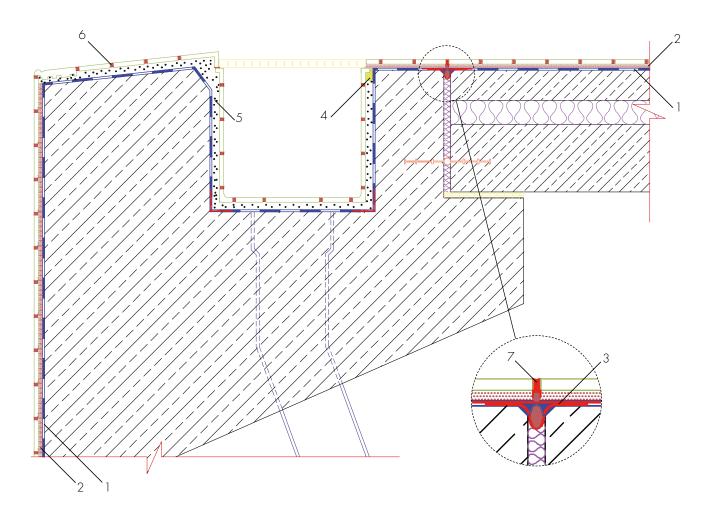

## Representation of the installation including sealing the Finnish channel in a swimming pool

(Thin-bed)

- 1 Waterproofing with AQUAFIN-2K/M-PLUS or AQUAFIN-RS300
- 2 UNIFIX-S3 elastic tile adhesive
- 3 ASO-Joint-Tape-2000-S inlay, with ASO-Joint-Tape-2000 laid over the top for protection
- 4 Capillary-breaking layer with ASODUR-EP/FM
- 5 "Finnish channel" overflow channel laid in the mortar bed from ASO-EZ4-PLUS
- 6 Grouting with HF05-Brillantfuge or ASODUR-DESIGN
- 7 Sealing with ESCOSIL-2000-UW