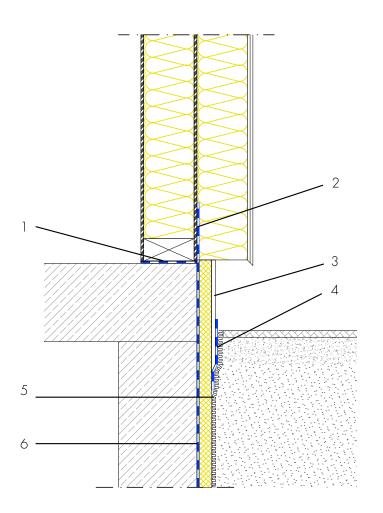

## New build skirting waterproofing, timber frame construction

Single-shell with composite thermal insulation systems

- 1 Horizontal barrier under walls AQUAFIN-RB400 – Protection from capillary rising water
- 2 Waterproofing from spray water at the wall skirting - AQUAFIN-RB400 -Protection of the building envelope from damp and foreign matter
- Building skirt render ASOCRET-M30
  Protection of the waterproofing from damage and visual design of the building skirt area
- 4 Moisture protection AQUAFIN-RB400
   Protection of the building skirt render from water penetration from behind
- 5 Protection of the waterproofing Insulation, protection and drainage boards – Protects the waterproofing from damage
- 6 Building waterproofing in contact with the ground - AQUAFIN-RB400 - Two-layer waterproofing to protect the building envelope from moisture and water