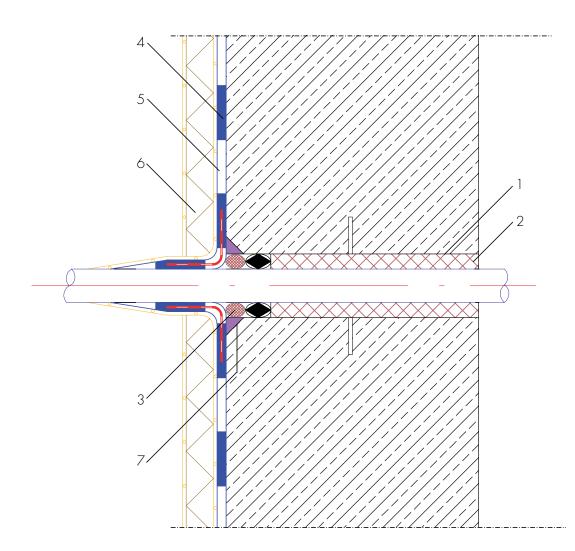

## Pipe penetration waterproofing with COMBIFLEX®-High Build System

- According to factory specifications -

- 1 Pipe sleeve (acc. to regulations for planning and installing below grade flexible slurry waterproofing materials)
- 2 Foam grouting of the hollow space
- 3 Waterproofing flange
- 4 Waterproofing COMBIFLEX-High Build System
- 5 ASO-Systemvlies-02 protective mesh
- 6 Waterproofing protection layer through suitable measures
- 7 AQUAFIN-1K stiff plastic consistency