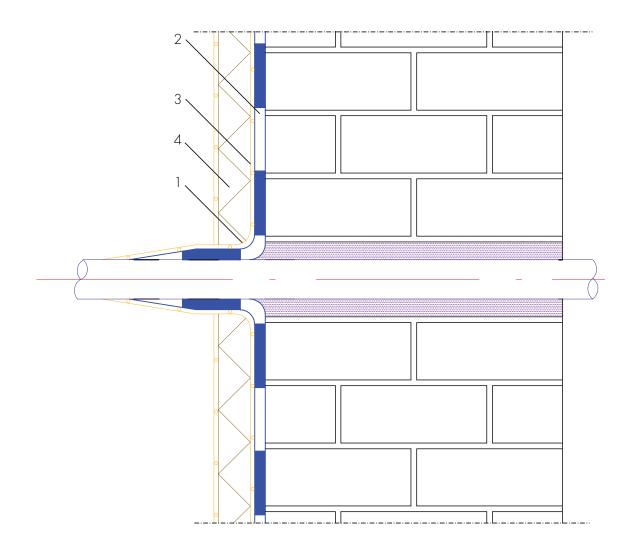

## Pipe penetration waterproofing with COMBIFLEX®-High Build System

- According to factory specifications -

- 1 Coved fillet with R≥4 cm formed with ASOCRET-RN cementitious mortar
- 2 Waterproofing COMBIFLEX-High Build System
- 3 ASO-Systemvlies-02 protective mesh layer installed on the fresh COMBIFLEX waterproofing
- 4 Waterproofing protection layer through suitable measures